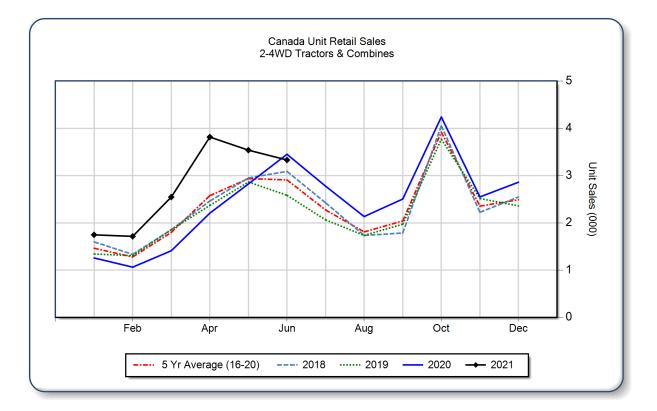

## AEM Canada Ag Tractor and Combine Report June 2021

Copyright, AEM. All rights reserved. If data is referenced, please acknowledge AEM as the source.

|                                | June  |       |       | YTD - June |        |      | Beginning<br>Inventory |
|--------------------------------|-------|-------|-------|------------|--------|------|------------------------|
|                                | 2021  | 2020  | %Chg  | 2021       | 2020   | %Chg | Jun 2021               |
| <b>2WD Farm Tractors</b>       |       |       |       |            |        |      |                        |
| < 40 HP                        | 2,266 | 2,597 | -12.7 | 11,010     | 8,157  | 35.0 | 5,159                  |
| 40 < 100 HP                    | 552   | 475   | 16.2  | 2,919      | 2,178  | 34.0 | 2,815                  |
| 100+ HP                        | 343   | 202   | 69.8  | 1,712      | 1,192  | 43.6 | 1,456                  |
| <b>Total 2WD Farm Tractors</b> | 3,161 | 3,274 | -3.5  | 15,641     | 11,527 | 35.7 | 9,430                  |
| 4WD Farm Tractors              | 56    | 42    | 33.3  | 485        | 304    | 59.5 | 105                    |
| Total Farm Tractors            | 3,217 | 3,316 | -3.0  | 16,126     | 11,831 | 36.3 | 9,535                  |
| Self-Prop Combines             | 114   | 144   | -20.8 | 569        | 473    | 20.3 | 343                    |